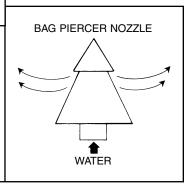

### THE SOLUTION TO A MESSY PROBLEM

The MER-MADE D.E. Bag Tray minimizes the handling of the heavy bags and completely eliminates dust and waste. The D.E. bag is pierced on the underside by two stainless steel bag piercers. Water then flows through the piercers creating a spray inside the bag, which flushes the D.E. slurry out of the openings in the bag. Holes in the tray steer the slurry to the exit pipe and ultimately to the filter tank. No dust is generated and there is no waste due to spillage or remaining powder in the bag, since the bag is completely flushed out.