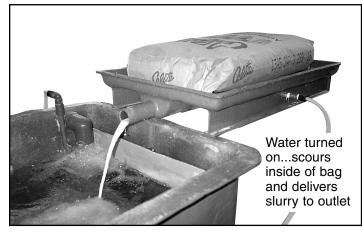

### THE SOLUTION TO A MESSY PROBLEM

The MER-MADE D.E. Bag Tray minimizes the handling of the heavy bags and completely eliminates dust and waste. The D.E. bag is pierced on the underside by two stainless steel bag piercers. Water then flows through the piercers creating a spray inside the bag, which flushes the D.E. slurry out of the openings in the bag. Holes in the tray steer the slurry to the exit pipe and ultimately to the filter tank. No dust is generated and there is no waste due to spillage or remaining powder in the bag, since the bag is completely flushed out.