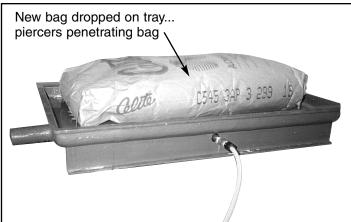

### THE SOLUTION TO A MESSY PROBLEM

The MER-MADE D.E. Bag Tray minimizes the handling of the heavy bags and completely eliminates dust and waste. The D.E. bag is pierced on the underside by two stainless steel bag piercers. Water then flows through the piercers creating a spray inside the bag, which flushes the D.E. slurry out of the openings in the bag. Holes in the tray steer the slurry to the exit pipe and ultimately to the filter tank. No dust is generated and there is no waste due to spillage or remaining powder in the bag, since the bag is completely flushed out.