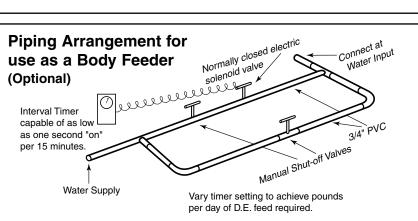

### THE SOLUTION TO A MESSY PROBLEM

The MER-MADE D.E. Bag Tray minimizes the handling of the heavy bags and completely eliminates dust and waste. The D.E. bag is pierced on the underside by two stainless steel bag piercers. Water then flows through the piercers creating a spray inside the bag, which flushes the D.E. slurry out of the openings in the bag. Holes in the tray steer the slurry to the exit pipe and ultimately to the filter tank. No dust is generated and there is no waste due to spillage or remaining powder in the bag, since the bag is completely flushed out.