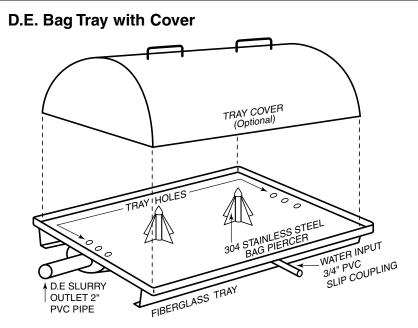

### THE SOLUTION TO A MESSY PROBLEM

The MER-MADE D.E. Bag Tray minimizes the handling of the heavy bags and completely eliminates dust and waste. The D.E. bag is pierced on the underside by two stainless steel bag piercers. Water then flows through the piercers creating a spray inside the bag, which flushes the D.E. slurry out of the openings in the bag. Holes in the tray steer the slurry to the exit pipe and ultimately to the filter tank. No dust is generated and there is no waste due to spillage or remaining powder in the bag, since the bag is completely flushed out.

### THE SOLUTION TO A MESSY PROBLEM

- ☐ Opens D.E. bags quickly
- ☐ Thoroughly flushes D.E. out of bag
- ☐ Eliminates dust

- ☐ Eliminates spillage
- ☐ Eliminates bag hoisting
- ☐ Minimizes bag handling