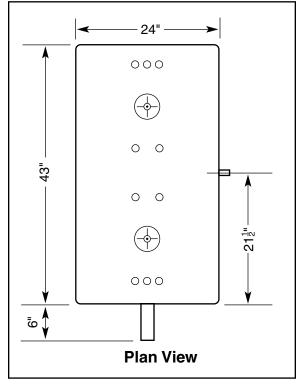

## THE MER-MADE D.E. BAG TRAY

### THE SOLUTION TO A MESSY PROBLEM

The MER-MADE D.E. Bag Tray minimizes the handling of the heavy bags and completely eliminates dust and waste. The D.E. bag is pierced on the underside by two stainless steel bag piercers. Water then flows through the piercers creating a spray inside the bag, which flushes the D.E. slurry out of the openings in the bag. Holes in the tray steer the slurry to the exit pipe and ultimately to the filter tank. No dust is generated and there is no waste due to spillage or remaining powder in the bag, since the bag is completely flushed out.











### MER-MADE FILTER

11746 Charleston-Augusta Road • P.O. Box 306 • Denmark, SC 29042

Telephone: (803) 793-4265 • Fax: (803) 793-4332 Website: www.mermade.com • Email: irp@mermade.com

# MERINADE D.E. BAG TRAY

### THE SOLUTION TO A MESSY PROBLEM

- ☐ Opens D.E. bags quickly
- ☐ Thoroughly flushes D.E. out of bag
- ☐ Eliminates dust

- ☐ Eliminates spillage
- ☐ Eliminates bag hoisting
- ☐ Minimizes bag handling









### MER-MADE FILTER

11746 Charleston-Augusta Road • P.O. Box 306 • Denmark, SC 29042

Telephone: (803) 793-4265 • Fax: (803) 793-4332 Website: www.mermade.com • Email: irp@mermade.com