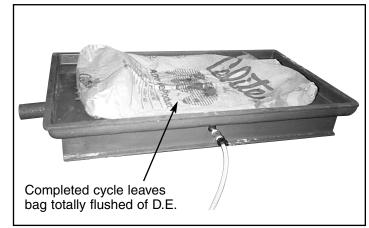

### THE SOLUTION TO A MESSY PROBLEM

The MER-MADE D.E. Bag Tray minimizes the handling of the heavy bags and completely eliminates dust and waste. The D.E. bag is pierced on the underside by two stainless steel bag piercers. Water then flows through the piercers creating a spray inside the bag, which flushes the D.E. slurry out of the openings in the bag. Holes in the tray steer the slurry to the exit pipe and ultimately to the filter tank. No dust is generated and there is no waste due to spillage or remaining powder in the bag, since the bag is completely flushed out.

### THE SOLUTION TO A MESSY PROBLEM

- ☐ Opens D.E. bags quickly
- ☐ Thoroughly flushes D.E. out of bag
- ☐ Eliminates dust

- ☐ Eliminates spillage
- ☐ Eliminates bag hoisting
- ☐ Minimizes bag handling