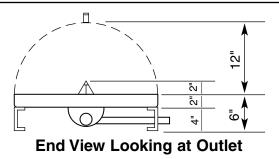

### THE SOLUTION TO A MESSY PROBLEM

The MER-MADE D.E. Bag Tray minimizes the handling of the heavy bags and completely eliminates dust and waste. The D.E. bag is pierced on the underside by two stainless steel bag piercers. Water then flows through the piercers creating a spray inside the bag, which flushes the D.E. slurry out of the openings in the bag. Holes in the tray steer the slurry to the exit pipe and ultimately to the filter tank. No dust is generated and there is no waste due to spillage or remaining powder in the bag, since the bag is completely flushed out.