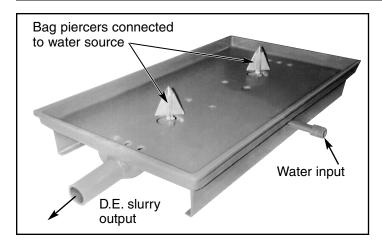

### THE SOLUTION TO A MESSY PROBLEM

The MER-MADE D.E. Bag Tray minimizes the handling of the heavy bags and completely eliminates dust and waste. The D.E. bag is pierced on the underside by two stainless steel bag piercers. Water then flows through the piercers creating a spray inside the bag, which flushes the D.E. slurry out of the openings in the bag. Holes in the tray steer the slurry to the exit pipe and ultimately to the filter tank. No dust is generated and there is no waste due to spillage or remaining powder in the bag, since the bag is completely flushed out.