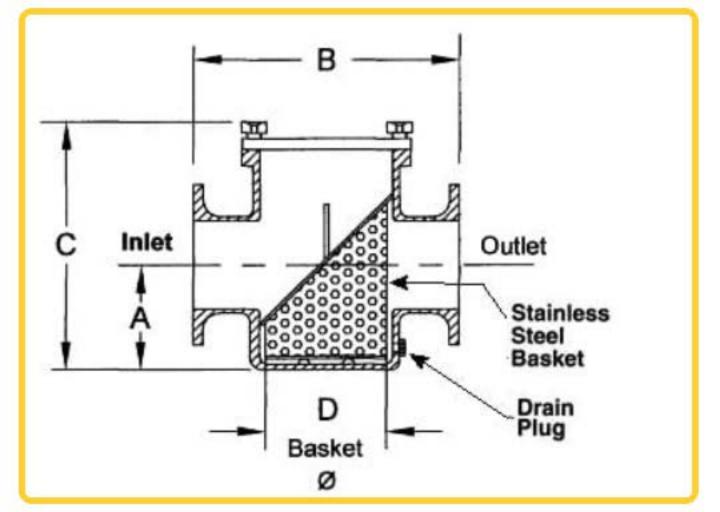

| Inlet<br>Diameter | А       | В           | С          | D       | Basket Free<br>Area | Ratio to<br>Incoming Pipe<br>Area |  |
|-------------------|---------|-------------|------------|---------|---------------------|-----------------------------------|--|
| 4"                | 7-3/4"  | 14" 17-1/4" |            | 5"      | 78                  | 6.2                               |  |
| 6"                | 8-3/4"  | 20"         | 21-1/2" 9" |         | 178                 | 6.3                               |  |
| 8"                | 9"      | 24"         | 22-1/4"    | 11"     | 235                 | 4.7                               |  |
| 10"               | 10-1/4" | 26"         | 24-3/4"    | 13"     | 323                 | 4.1                               |  |
| 12"               | 11-3/4" | 28"         | 28"        | 15"     | 478                 | 4.2                               |  |
| 14"               | 13-3/4" | 31"         | 31"        | 18-1/2" | 666                 | 4.3                               |  |
| 16"               | 16"     | 32"         | 33"        | 18-1/2" | 1089                | 5.4                               |  |