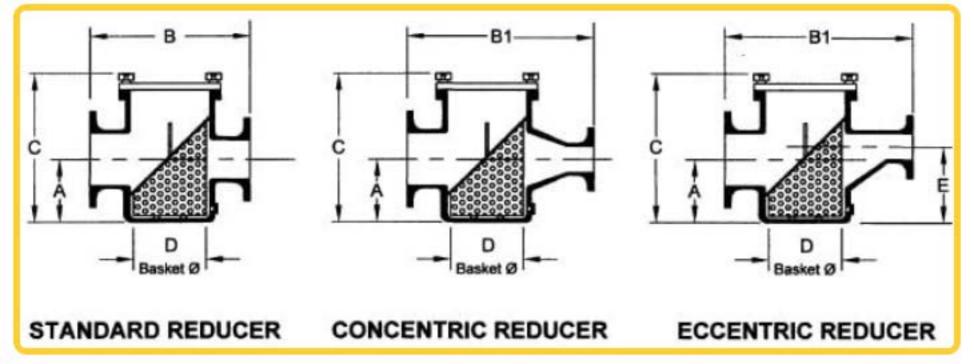

| Inlet Dia. | Outlet Dia. | А       | В   | B1  | С       | D       | Е       |
|------------|-------------|---------|-----|-----|---------|---------|---------|
| 4"         | 3″          | 7-3/4"  | 14" | 18" | 17-1/4" | 5"      | 8-1/4"  |
| 4"         | 2-1/2"      | 7-3/4"  | NA  | 18" | 17-1/4" | 5"      | 8-1/2"  |
| 4"         | 2"          | 7-3/4"  | NA  | 18" | 17-1/4" | 5"      | 8-3/4"  |
| 6″         | 5"          | 8-3/4"  | 20" | 24" | 21-1/2" | 9"      | 9-1/4"  |
| 6"         | 4"          | 8-3/4"  | 20" | 24" | 21-1/2" | 9"      | 9-3/4"  |
| 6"         | 3"          | 8-3/4"  | NA  | 24" | 21-1/2" | 9"      | 10-1/4" |
| 6"         | 2-1/2"      | 8-3/4"  | NA  | 24" | 21-1/2" | 9"      | 10-1/2" |
| 8″         | 6"          | 9″      | 24" | 30" | 22-1/4" | 11"     | 10"     |
| 8″         | 5"          | 9″      | NA  | 30" | 22-1/4" | 11"     | 10-1/2" |
| 8″         | 4"          | 9″      | NA  | 30" | 22-1/4" | 11"     | 11"     |
| 8″         | 3"          | 9"      | NA  | 30" | 22-1/4" | 11"     | 11-1/2" |
| 10"        | 8"          | 10-1/4" | 26" | 32" | 24-3/4" | 13"     | 11-1/4" |
| 10"        | 6"          | 10-1/4" | NA  | 32" | 24-3/4" | 13"     | 12-1/4" |
| 10"        | 5"          | 10-1/4" | NA  | 32" | 24-3/4" | 13"     | 12-3/4" |
| 10"        | 4"          | 10-1/4" | NA  | 32" | 24-3/4" | 13"     | 13-1/4" |
| 12"        | 10"         | 11-3/4" | 28" | 34" | 28"     | 15"     | 12-3/4" |
| 12"        | 8"          | 11-3/4" | NA  | 34" | 28"     | 15"     | 13-3/4" |
| 12"        | 6"          | 11-3/4" | NA  | 34" | 28"     | 15"     | 14-3/4" |
| 12"        | 5"          | 11-3/4" | NA  | 34" | 28"     | 15"     | 14-1/4" |
| 14"        | 12"         | 13-3/4" | 30" | 36" | 31"     | 18-1/2" | 14-3/4" |
| 14"        | 10"         | 13-3/4" | NA  | 36" | 31"     | 18-1/2" | 15-3/4" |
| 14"        | 8"          | 13-3/4" | NA  | 36" | 31"     | 18-1/2" | 16-3/4" |
| 14"        | 6"          | 13-3/4" | NA  | 36" | 31"     | 18-1/2" | 17-3/4" |
| 16"        | 14"         | 16"     | 30" | 36" | 33"     | 18-1/2" | 17"     |
| 16"        | 12"         | 16"     | NA  | 36″ | 33"     | 18-1/2" | 18"     |
| 16"        | 10"         | 16"     | NA  | 36" | 33"     | 18-1/2" | 19"     |
| 16"        | 8″          | 16"     | NA  | 36" | 33"     | 18-1/2" | 20"     |